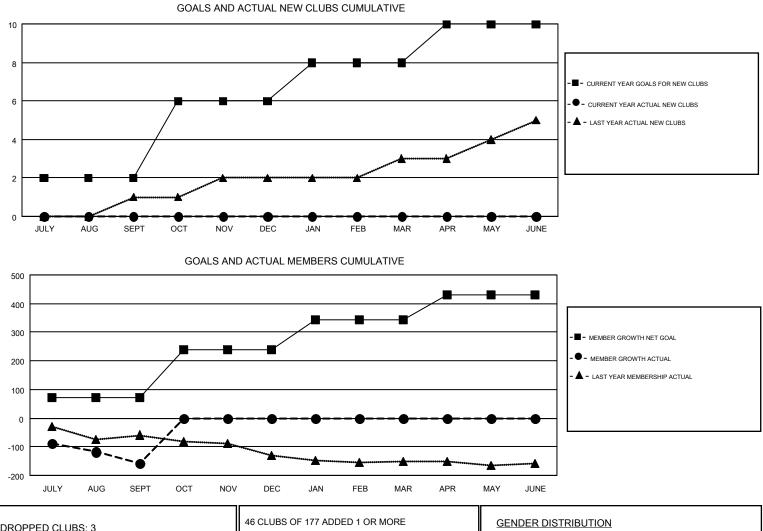

#### STEVE ANTON GMT

| GMT: STE      | VE ANTON      |             |               |                       |                           |                         | GMT CA 1                                           |  |
|---------------|---------------|-------------|---------------|-----------------------|---------------------------|-------------------------|----------------------------------------------------|--|
|               | Clu           | os          |               | Members               |                           |                         |                                                    |  |
|               | RESULTS FO    | R 2017-2018 |               | RESULTS FOR 2017-2018 |                           |                         |                                                    |  |
| QUARTER       | NEW CLUB GOAL | NEW CLUBS   | DROPPED CLUBS | QUARTER               | MEMBER GROWTH NET<br>GOAL | MEMBER GROWTH<br>ACTUAL | DROPPED<br>MEMBERS ACTUAL<br>(including transfers) |  |
| JULY/AUG/SEPT | 2             | 0           | 3             | JULY/AUG/SEPT         | 73                        | 89                      | 246                                                |  |
| OCT/NOV/DEC   | 4             | 0           | 0             | OCT/NOV/DEC           | 165                       | 0                       | 0                                                  |  |
| JAN/FEB/MAR   | 2             | 0           | 0             | JAN/FEB/MAR           | 106                       | 0                       | 0                                                  |  |
| APR/MAY/JUNE  | 2             | 0           | 0             | APR/MAY/JUNE          | 87                        | 0                       | 0                                                  |  |

| OPPED CLUBS: 3              |           | 46 CLUBS OF 177 ADDED 1 OR MORE              | GENDER DISTRIBUTION        |                |     |
|-----------------------------|-----------|----------------------------------------------|----------------------------|----------------|-----|
|                             |           | NEW MEMBERS                                  | MALE                       | 3,131 (68.32%) |     |
|                             |           | J                                            | FEMALE                     | 1,452 (31.68%) |     |
| OPPED MEMBERS               |           |                                              |                            |                |     |
| EASED                       | 24        |                                              | TOTAL FAMILY UNIT MEMBERS  |                | 959 |
| B CANCELLED                 | 12        | MEMBERSHIP DATA                              | FAMILY MEMBERS PAYING HALF |                |     |
| IER                         | 210       |                                              |                            |                | 490 |
| ΓAL                         | 246       |                                              | DOES                       |                |     |
| EASED<br>B CANCELLED<br>IER | 12<br>210 | CLICK HERE FOR CUMULATIVE<br>MEMBERSHIP DATA |                            |                |     |